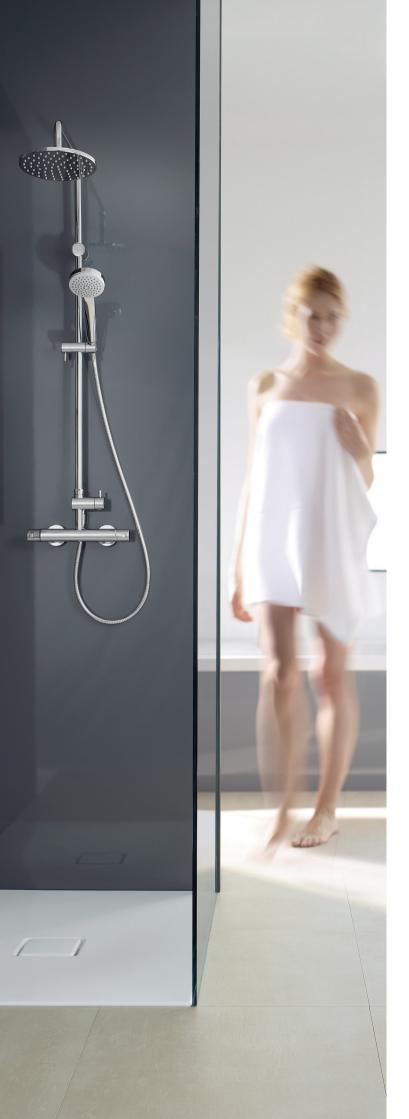

Your advantage: HANSAUNITA can be universally applied and wonderfully combined with various bathroom interiors – individually, with a directly connected shower system or a HANSAVIVA wall bar set. It is an excellent complement to our products, in particular those of the HANSA|HOME segment – not least due to the attractive price.

### HANSAUNITA.

Its slender, universal design and cool exterior, the numerous combination options and the excellent price/performance ratio make HANSAUNITA the perfect entry-level thermostat for modern bathrooms.