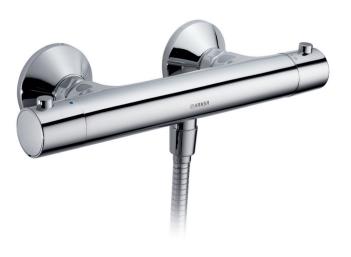

# MINIMALIST DESIG MAXIMUM SAFETY.

It ensures you are warm – but remains cool to the touch:
The **THERMO COOL** function of the new HANSA**UNITA**thermostat makes showering a real pleasure. Installation of
the temperature controller on the left-hand side ensures a
short flow of hot water, resulting in the metal casing staying
cool to the touch.

The simple operation of HANSAUNITA is reflected in its minimalist design. Its modern, cylindrical form is perfectly complemented by the precisely defined edge radii and an extremely slim diameter of just 38 mm.