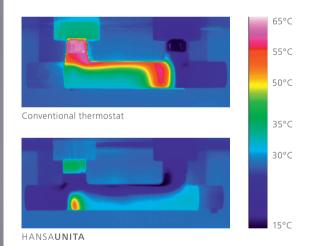

The water remains at a pleasant temperature, just like the body of the thermostat: Preset to a temperature of 38°C, an additional safety lock prevents unwanted hot surges of water.

The thermal imaging camera shows: Compared to a conventional thermostat in this price segment (top image), heat development at the casing of the HANSAUNITA thermostat (bottom image) is reduced considerably thanks to the short flow of hot water.