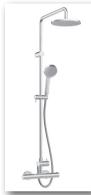

#### Shower system

HANSAUNITA Shower thermostat mixer, DN 15 (G 1/2) with directly connected shower system 5814 9103 chrome

HANSAUNITA Renovation set with HANSAVIVA wall bar set 900 mm (4415 0130) 4813 0131 chrome