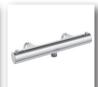

#### HANSAUNITA

00

Thermostat

HANSAUNITA Shower thermostat mixer, DN 15 (G 1/2)

HANSAUNITA Shower thermostat mixer, DN 15 (G 1/2) Centre distance: 120 mm, only available in NL 5813 0301 chrome

HANSAUNITA Shower thermostat mixer, DN 15 (G 1/2) without S-connections 5813 0001 chrome