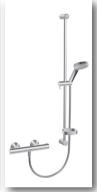

#### Shower system

HANSAUNITA Shower thermostat mixer, DN 15 (G 1/2) with directly connected shower system 5814 9103 chrome

HANSAUNITA Renovation set with HANSAVIVA wall bar set 900 mm (4415 0130) 4813 0131 chrome

HANSAUNITA Renovation set with HANSAVIVA wall bar set 600 mm (4416 0110) 4813 0121 chrome

HANSAUNITA Renovation set with HANSAVIVA wall bar set 600 mm (4416 0110), without S-connections 4813 0021 chrome