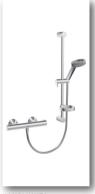

HANSAUNITA Renovation set with HANSAVIVA wall bar set 600 mm (4416 0110) 4813 0121 chrome

HANSAUNITA Renovation set with HANSAVIVA wall bar set 600 mm (4416 0110), without S-connections 4813 0021 chrome