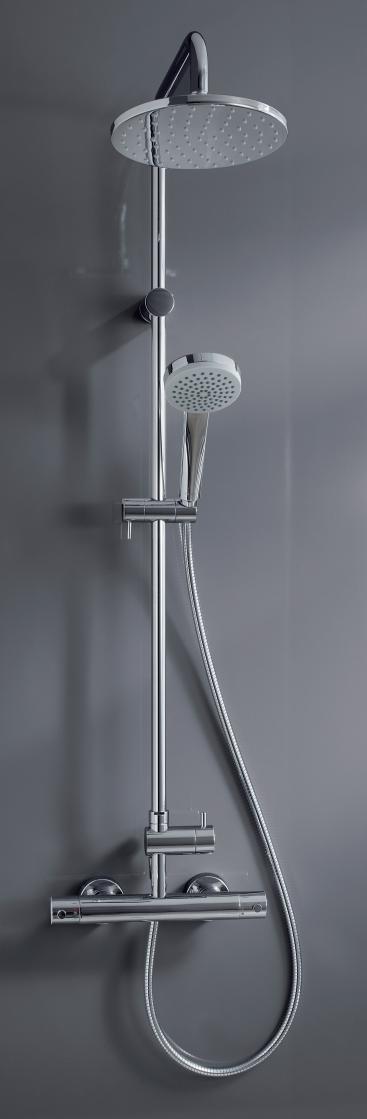

### HANSAUNITA.

Its slender, universal design and cool exterior, the numerous combination options and the excellent price/performance ratio make HANSAUNITA the perfect entry-level thermostat for modern bathrooms.

#### Shower system

HANSAUNITA Shower thermostat mixer, DN 15 (G 1/2) with directly connected shower system 5814 9103 chrome

HANSAUNITA Renovation set with HANSAVIVA wall bar set 900 mm (4415 0130) 4813 0131 chrome