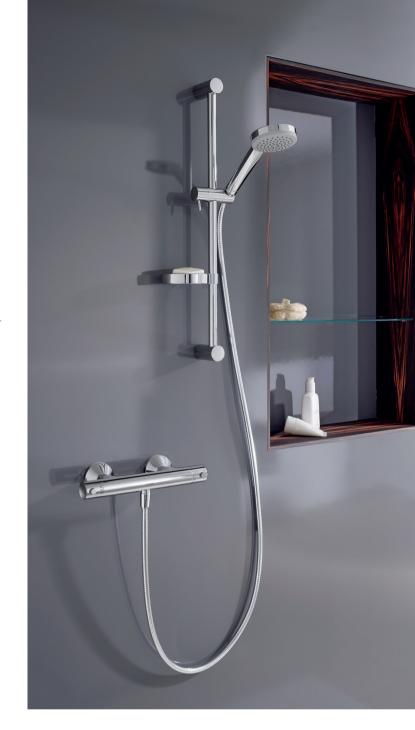

Your advantage: HANSAUNITA can be universally applied and wonderfully combined with various bathroom interiors – individually, with a directly connected shower system or a HANSAVIVA wall bar set. It is an excellent complement to our products, in particular those of the HANSA|HOME segment – not least due to the attractive price.

#### Shower system

HANSAUNITA Shower thermostat mixer, DN 15 (G 1/2) with directly connected shower system 5814 9103 chrome

HANSAUNITA Renovation set with HANSAVIVA wall bar set 900 mm (4415 0130) 4813 0131 chrome