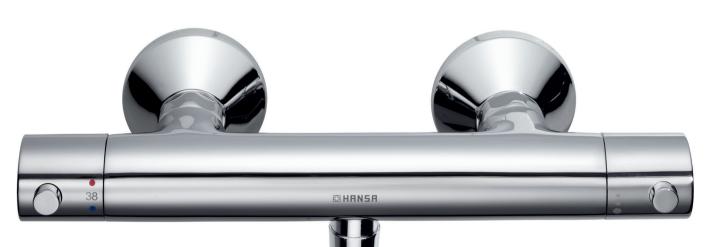

# MINIMALIST DESIG MAXIMUM SAFETY.

It ensures you are warm – but remains cool to the touch:
The **THERMO COOL** function of the new HANSA**UNITA**thermostat makes showering a real pleasure. Installation of
the temperature controller on the left-hand side ensures a
short flow of hot water, resulting in the metal casing staying
cool to the touch.

The simple operation of HANSAUNITA is reflected in its minimalist design. Its modern, cylindrical form is perfectly complemented by the precisely defined edge radii and an extremely slim diameter of just 38 mm.

Some like it hot:
The 38°C safety lock can be deactivated quickly and easily at the push of a button.